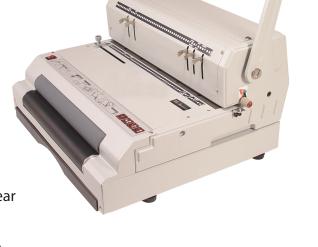

# COILMAC 4:1-ECI

### MANUAL PUNCH AND ELECTRIC COIL INSERTER

With the most complete design in functionality and a built-in electric coil inserter, the CoilMac-ECI is in a class by itself. The CoilMac-ECI makes coil binding fast and easy. Speed and simplicity, while producing a professionally finished product, makes it the ideal partner for larger volume workloads.

#### Electric Roller Inserter (Foot Pedal Operated)

- Allows the free use of both hands and grants the operator complete rotating control of the roller. Drastically reduces time and costs by making the inserting fast and easy.